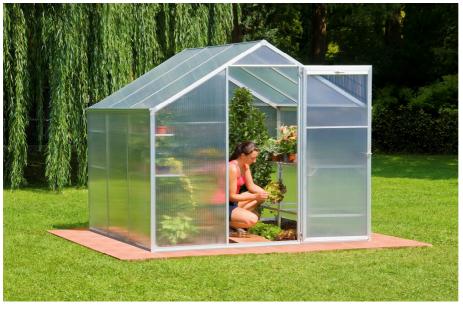

## Aluminium Green House Genial III/6 mm

Art.-No.: 36.513.55

Bar code: 4006825565072

Sales unit: 1 pc

Due to the fact that the green house (3-panels – single door) was statical proper calculated, anodized aluminium profiles, you don't need any crosswise installing wind bonds. The individual parts which must be installed are limited to a minimum. A patent-registered connecting system, fixed connection points, the pre-assembled window and the pre-assembled door reduce the assembling time significant. High heat insulating, full-page from aluminium profiles bordered 6 mm sheets made of polycarbonate offers an optimal climate in the green house.

## **Features:**

- High strength, beamless anodized closed aluminium profiles for an optimal reinforcement of geometry
- Patent-registered connecting system
- High quality ridge and corner completion made of powdercoated aluminium – die cast
- High, closed floor sweep
- Screw made of stainless steel, rustfree
- Polycarbonate sheets 6 mm, impact and shock resistant, resistant to ball throw, UV-resistant, temperature resisting -25°C to +60°C
- Large single wing door with metal hinges, metal pushers and clip-supported twice bolting device
- 2 pcs at the front side arranged, sliding windows which can be opened stepless and horizontal
- 4 pcs drain gutters with hose preparation

## Technical data:

| - | Dimensions L x B:           | 230 x 234.4 cm     |
|---|-----------------------------|--------------------|
| - | Eaves height:               | 138.5 cm           |
| - | Ridge height:               | 205 cm             |
| - | Door height (clearance):    | 178.3 cm           |
| - | Door breadth (inner width): | 73.8 cm            |
| - | Floor space approx.:        | $5.39 \text{ m}^2$ |
| - | Room volume:                | 9.3 m <sup>3</sup> |
| - | Panels:                     | 3                  |
| - | Thickness sheets:           | 6 mm               |
| - | Net weight:                 | 49.5 kg            |
| - | Gross weight:               | 71 kg              |