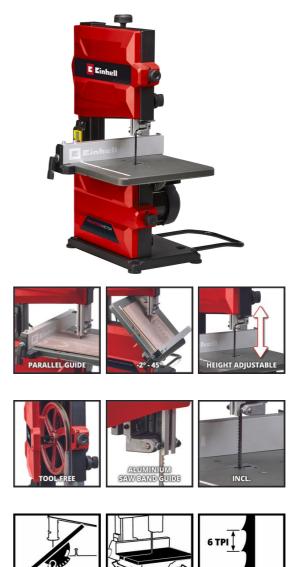

**Band Saw** 

TC-SB 200 +

ltem No.: 4308013

Ident No.: 21013

Bar Code: 4006825675344

The Einhell band saw TC-SB 200+ is an ideal basic equipment for hobby DIY enthusiasts. With the powerful 300 watt motor, wood or wood-like materials can be cut precisely. The large, solid work table made of powder-coated steel ensures a large working area and is therefore also suitable for medium-sized workpieces. The saw band guide is made of high-quality aluminium, which ensures precise cutting and long durability. The saw table is infinitely tiltable and the rip fence with double-sided clamping and guide rollers supports the do-it-yourselfer with straight and precise cuts. The saw band can be changed without tools.

## **Features & Benefits**

- Powerful motor for machining even thicker workpieces
- Large and sturdy work table for medium-sized workpieces
- Saw band guide made of aluminium for precise cutting
- Continuously tilting saw table for mitre cuts
- Safe and tool-free changing of the saw band
- Rip fence for straight cuts
- Sturdy steel worktable
- Ø 36 mm suction adapter for connecting suction devices
- Guide rollers for precise cuts
- Height adjustment for optimal adaptation to the workpiece size
- Push stick for safe use

## **Technical Data**

| - Mains supply                | 220-230 V   50 Hz |
|-------------------------------|-------------------|
| - Power                       | 250 W             |
| - Max. power (S6   S6%)       | 300 W   20 %      |
| - Idle speed                  | 1400 min^-1       |
| - Throat                      | 200 mm            |
| - Saw band                    | 1405 x 7 mm       |
| - Number of saw teeth         | 6 / 25,4 mm       |
| - Max. cutting height at 45°  | 45 mm             |
| - Max. cutting height at 90°  | 80 mm             |
| - Size of working table       | 305 x 305 mm      |
| - Table tiltable              | -2 - 45 °         |
| - Diameter of suction adapter | 36 mm             |
|                               |                   |

305 x 305 mm

45

INCL

1405 x 7 mm