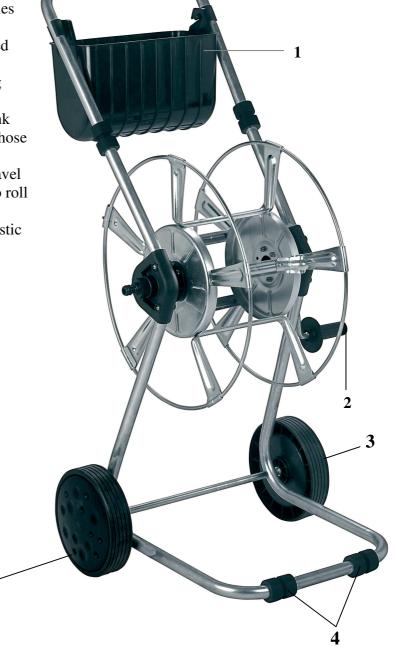

## **Features:**

- Sturdy, galvanized construction
- Large storage box for keeping accessories (connecting tools) (1)
- No nicking of the hose due to the bended patch cord
- No parallel turning of the hose coupling during unwinding or rewinding
- Economically designed, free wheel crank handle to comfortable rolling up of the hose (2)
- With large profiled wheels around gravel path, leaving no marks on lawns easy to roll
  (3)

- Wide ground supported handle with plastic ground plugs (4)