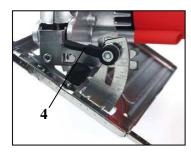

#### **Features:**

- laser capacity (2)
- housing surface "Softpainted"
- Softstart
- Ergonomical handle (2)
- Tool-less cutting depth adjustment (3)
- Tool-less Saw table adjustment (4)
- Carbide tipped saw blade (5)
- Saw blade protection housing made of aluminium (6)