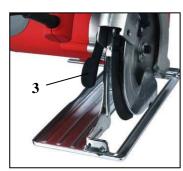

#### **Features:**

- laser capacity (2)
- housing surface "Softpainted"
- Softstart
- Ergonomical handle (2)
- Tool-less cutting depth adjustment (3)
- Tool-less Saw table adjustment (4)
- Carbide tipped saw blade (5)
- Saw blade protection housing made of aluminium (6)