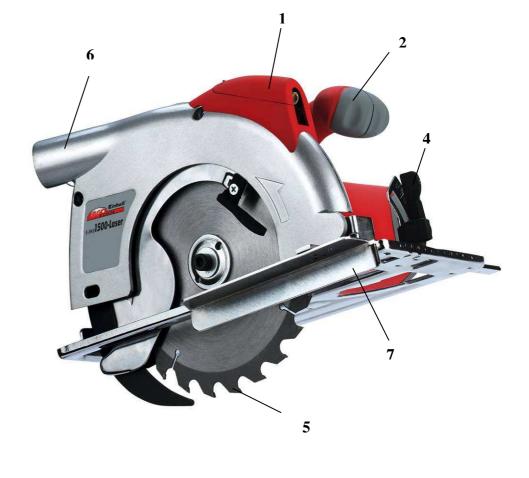

#### **Features:**

- laser capacity (2)
- housing surface "Softpainted"
- Softstart
- Ergonomical handle (2)
- Tool-less cutting depth adjustment (3)
- Tool-less Saw table adjustment (4)
- Carbide tipped saw blade (5)
- Saw blade protection housing made of aluminium (6)

### **Standard Accessories:**

- Parallel stop (7)
- 2 Batteries for laser module