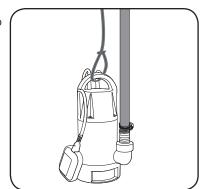

 The nylon lowering rope can be secured to the pump handle if required when submersing the pump in water.

4. Refer to the instruction manual supplied with your submersible pump for full details on warnings, safety, operation, installation and proper use of your pump.