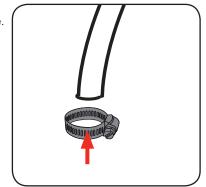

## SETUP

Ensure your pump is disconnected from the power supply before performing any of the following operations.

1. Fit the stainless steel hose clamp over the lay flat hose.

2. Securely attach the lay flat hose to the pumps universal adaptor (not supplied), and tighten.