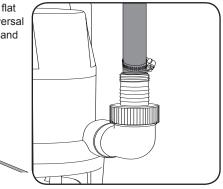

## SETUP

Ensure your pump is disconnected from the power supply before performing any of the following operations.

1. Fit the stainless steel hose clamp over the lay flat hose.

2. Securely attach the lay flat hose to the pumps universal adaptor (not supplied), and tighten.