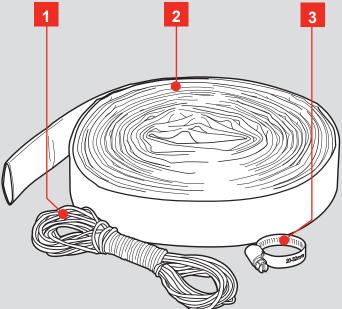

# OZICO SUBMERSIBLE PUMP INSTALLATION KIT

# Ø25mm SET-UP GUIDE

#### CONTENTS

- 1. 20m Nylon Lowering Rope
- 3. Ø25mm Stainless Hose clamp





### ONLINE MANUAL

Scan this QR Code with your mobile device to take you to the online manual.



## SETUP

Ensure your pump is disconnected from the power supply before performing any of the following operations.

1. Fit the stainless steel hose clamp over the lay flat hose.



2. Securely attach the lay flat hose to the pumps universal adaptor (not supplied), and tighten.



 The nylon lowering rope can be secured to the pump handle if required when submersing the pump in water.



4. Refer to the instruction manual supplied with your submersible pump for full details on warnings, safety, operation, installation and proper use of your pump.