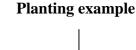

## FBK 62 A Cold frame – standard fold-up type

Art.-No.: 36.806.11

Bar code: 4006825508642

Sales unit: 3 pcs

The single fold-up cold fame consists of strong and highly transparent 4 mm polycarbonate sheets supported by sturdy aluminium profiles. Because of its pre-assembly it can be set up easily within a few minutes by simply unfolding (via aluminium-articulation profiles) of the walls and the top lid (see arrows). Just as easily it can be stored away until the next season and requiring very little storage space.

## **Features:**

- Folding lid individual opening possible (1)
- aluminium-articulation profiles for cuttling the walls and cover (2)
- Sturdy and corrosion-free aluminium profiles (3)
- Impact resistant, weather proof, heat retaining, 4 mm hollow chamber panels (4) of polycarbonate
- Easy assembly by pre-set, unfolding polycarbonate sheets and detailed instruction.
- Complete with ground anchors

## Technical data:

- Planting space approx. 0,5 m<sup>2</sup>

- Dimensions approx. 960 x 530 x 280 x 375 mm

- Weight: 3,9 kg

- Packing dimensions approx 995 x 395 x 67 mm

## **Supplied with:**

- 4 mm strong polycarbonate wall with assembled aluminium profiles.

- 4 mm polycarbonate lid with pre- assembled aluminium profiles, round anchor, fixing material