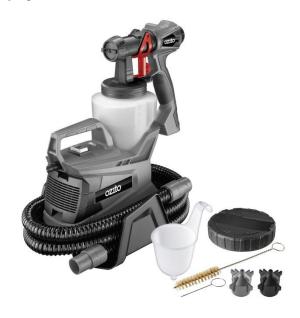

#### CONTENT

1x Spray Gun 1x Paint Pot with Lid

1x Spray Station 2x Nozzle

1x Viscosity Cup1x Shoulder Strap1x Air Hose1x Needle Removal

1x Cleaning Needle Tool

1x Cleaning Brush 1x Instruction Manual