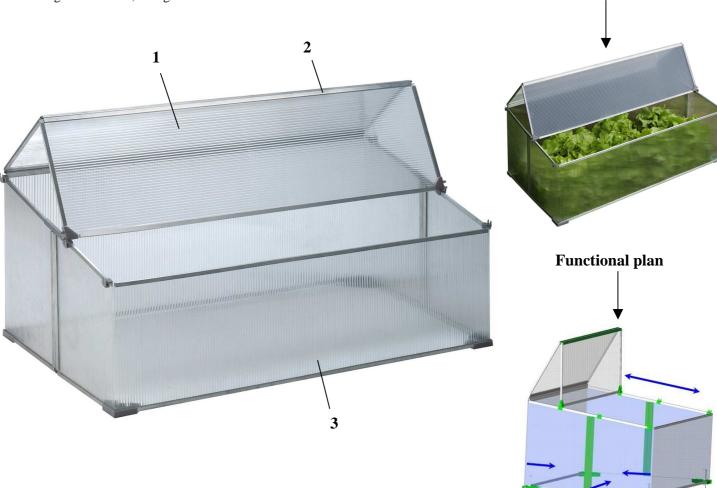

# **FBK 62 A** Cold frame - standard fold-up type

Art.-No.: 36.806.10

Bar code: 4006825367621

Sales unit: 3 pcs

The single fold-up cold fame consists of strong and highly transparent 4 mm polycarbonate sheets supported by sturdy aluminium profiles. Because of its pre-assembly it can be set up easily within a few minutes by simply unfolding of the walls and the top lid (see arrows). Just as easily it can be stored away until the next season and requiring very little

Opening and/or airing is achieved due to the special click-system and the foldable top-lid (see arrows).

#### **Features:**

- Folding lid individual opening possible (1)
- Sturdy and corrosion-free aluminium profiles (2)
- Impact resistant, weather proof, heat retaining, 4 mm hollow chamber panels (3) of polycarbonate
- Easy assembly by pre-set, unfolding polycarbonate sheets and detailed instruction.
- Complete with ground anchors