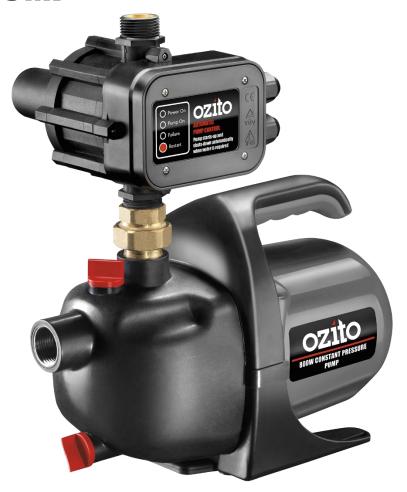

# **CPPAS-800 CONSTANT PRESSURE PUMP**

## **FEATURES & BENEFITS**

**Powerful 800W Induction Motor:** This powerful motor enables the pump to produce a flow rate

of up to 3,600L/H

Electronic Flow Switch: Automatic start-up and shut-off

Self Priming Function: Ensures quick and easy restarts without the need to re-prime

Quiet Operation: Enables the pump to be operated both day and night

Thermal Overload Protection: Protects the motor from overheating

#### **SPECIFICATIONS**

**Power – 800W** 

Max. Flow Rate - 3,600L/h

Max. Head – 40m

Max. Lift – 8m

Max Pressure – 10bar

**Inlet & Outlet** – 25.4mm (1")

Water Temp - 1°C - 35°C

**IP Rating – IPX4** 

Weight - 7.8kg