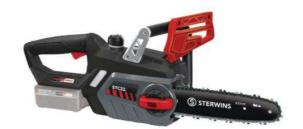

**Cordless Chain Saw** 

18VCS2-22.1

Item No.: 4517870

Ident No.: 21014

Bar Code: 3276007807868

## **Features & Benefits**

- Member of the Power X-Change family, 1x 18 V battery required
- Tool-free chain tension adjustment and chain exchanging
- Ergonomic handle with Softgrip
- Metal bumper spike
- Quality blade and chain
- Automatic chain lubrication
- Large oil filler opening
- Kickback protection and instant chain brake
- Chain catcher pin
- Delivered without battery and charging device (available separately)

## **Technical Data**

Sword length
Max. cutting length
Chain cutting speed
Oil tank capacity
25 cm
23 cm
4.5 m/s
200 mL

- Product weight (kg)- Gross weight (kg)2.9 kg3.99 kg

- Dimensions single packaging 225 x 480 x 245 mm