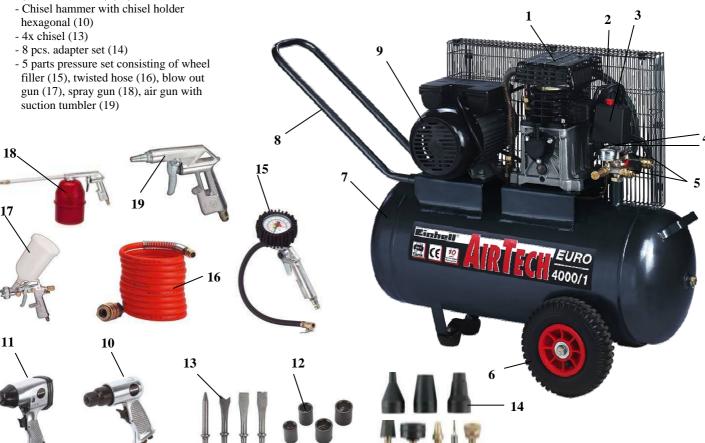

#### Features:

- 2-cylinder compressor (1)
- V-belt drive (2)
- Pressure switch with safety valve (3)
- 2 manometers (4)
- 2 quick couplings (5)
- Drain valve
- Air-filled tires (6)
- 50 l vessel (7)
- Transport handle (8)
- Electronic-motor (9)
- Back pressure valve and pressure reducer
- 10 years warranty against vessel rusting through

## Standard accessory:

- Screw driver (11)
- 4x socket wrench (17/19/22/24 mm) (12)

# Techn. data chisel hammer (10): Techn. data screw driver (11):

- Working pressure: max.6 bar 4500/min - Blow rate: - Working pressure: max.6 bar - Stroke: 43 mm max. 312 Nm - Release torque: - Air consumption: 113 l/min ½ Zoll - Square drive: - Chisel holder hexagonal: 10 mm - Air consuption: 113 l/min