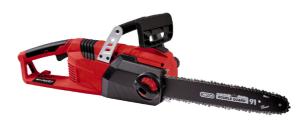

**Electric Chain Saw** 

**GE-EC 2240 S** 

Item No.: 4501770

Ident No.: 11027

Bar Code: 4006825609844

The GE-EC 2240 S electric chainsaw is a high-quality, handy and powerful tool which meets high requirements for sawing firewood, for thinning out scrub and for cutting down small trees. A quality rail and chain from OREGON ensure optimum cutting performance. The chain can be tensioned and changed without tools. The kickback protection facility with an instant mechanical chain brake will stop the chain immediately if the GE-EC 2240 S rears up suddenly. A big filler opening of the automatic chain lubrication system makes it easy to top it up if necessary. For safety in the event of the chain jumping off the rail, there is a chain catch bolt.

## **Features & Benefits**

- -OREGON high-quality rail and chain
- -Tool-free chain tensioning and changing
- -Metal gear for long life
- -Ergonomic handle
- -Sturdy stop claws made of metal
- -Oil tank for automatic chain lubrication
- -Kickback protection with mechanical instant chain brake
- -Big filller opening
- -Chain catch bolt