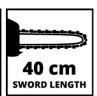

## **Technical Data**

- Mains supply 220-240 V | 50 Hz - Power 2200 W 8000 min^-1 - Idle speed - Sword length 405 mm - Cutting length 375 mm 14.5 m/s - Cutting speed 150 mL - Capacity of oil tank