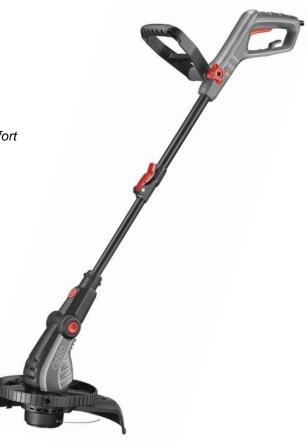

# LTR-529U LINE TRIMMER

#### **FEATURES & BENEFITS**

**500 Watt Motor** – Ample power for all applications.

Automatic Line feed – Is fast convenient and increases ease of use.

Rotating Head - Improves control and increases versatility when edging.

Unique Edging Wheel - For consistent cutting depth and greater control when edging.

Twin Line Cutting System - Cleaner, Fast and efficient grass trimming.

Telescopic Shaft - Adjust to suit the height of the operator for improved ergonomics and maximum comfort

#### **SPECIFICATIONS**

**Motor** – 500W

No load speed – 9,300/min

Diameter of cut - 290mm

Cutting line – 1.5mm Twin line

Line Feed - Automatic

Weight - 2.8kg