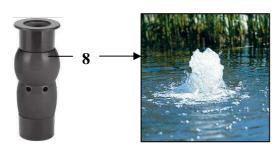

# **Standard accessory:**

- 1 Bell shaped fountain head (7)
- 1 Foaming head spout (8)

## **Technical data:**

- Mains: 230 V ~ 50 Hz - Power: 50 W

Delivery capacity max.: 1,750 l/h
Delivery height max.: 2 m
Immersion depth max.: 3 m

- Jet fountain head: H: approx. 110 cm; Ø approx. 93 cm

Bell shaped fountain h.: Ø approx. 45 cm
Foaming head spout: H: approx. 32 cm