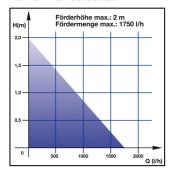

## **Technical data:**

- Mains: 230 V ~ 50 Hz - Power: 50 W

Delivery capacity max.: 1,750 l/h
Delivery height max.: 2 m
Immersion depth max.: 3 m

- Jet fountain head: H: approx. 110 cm; Ø approx. 93 cm

Bell shaped fountain h.: Ø approx. 45 cm
Foaming head spout: H: approx. 32 cm

### Performance data: