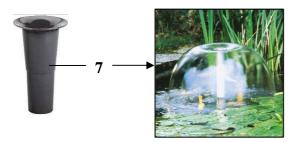

# **Standard accessory:**

- 1 Bell shaped fountain head (7)
- 1 Foaming head spout (8)

## **Technical data:**

- Mains: 230 V ~ 50 Hz - Power: 50 W

Delivery capacity max.: 1,750 l/h
Delivery height max.: 2 m
Immersion depth max.: 3 m

- Jet fountain head: H: approx. 110 cm; Ø approx. 93 cm

Bell shaped fountain h.: Ø approx. 45 cm
Foaming head spout: H: approx. 32 cm