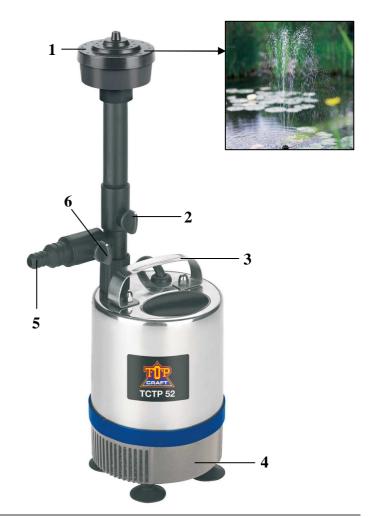

#### Features:

- Jet fountain head (1)
- Flow control for fountain head (2)
- Carrying handle (3)
- Suction filter with BIOCELL-filter inlet (4)
- Flow control for waterspout (5)
- Connector for waterspout (6)
- 10 m mains cable with earth plug (not illustrated)