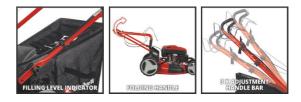

#### **Features & Benefits**

- 4-stroke engine with 1 cylinder
- Disengageable rear-wheel drive
- Central cutting height adjustment, 6 levels
- Ergonomic, folding long handle with soft grip
- Height-adjustable long handle with 3 settings
- Attractive, powder-coated sheet steel housing
- Grass bag with level indicator
- Handle with starter cable
- Mulching function (with mulch adapter)
- Side ejector
- Highwheeler
- Ball bearing driving wheels
- Recommended for lawn areas up to 1.800 m<sup>2</sup>