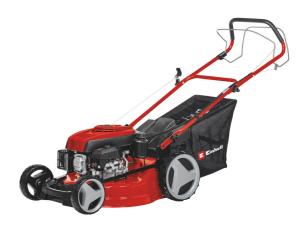

#### GC-PM 51/2 S HW

ltem No.: 3404330

Ident No.: 11039

Bar Code: 4006825604535

The GC-PM 51/2 S HW petrol lawn mower is a robust, very efficient and indispensable helper for mowing and caring for extensive lawns. Its powerful one-cylinder four-stroke engine generates a high torque for quickly coping with even dense, high growth. A disengageable rear-wheel drive ensures continuous progress and makes it easier to mow large areas. For particularly easy and individual selection of the cutting height there is a central, 6-level cutting height adjustment facility.

#### **Features & Benefits**

- 4-stroke engine with 1 cylinder
- Disengageable rear-wheel drive
- Central cutting height adjustment, 6 levels
- Ergonomic, folding long handle with soft grip
- Height-adjustable long handle with 3 settings
- Attractive, powder-coated sheet steel housing
- Grass bag with level indicator
- Handle with starter cable
- Mulching function (with mulch adapter)
- Side ejector
- Highwheeler
- Ball bearing driving wheels
- Recommended for lawn areas up to 1.800 m<sup>2</sup>