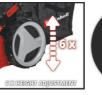

#### **Features & Benefits**

- 4-stroke engine with 1 cylinder
- Disengageable rear-wheel drive
- Central cutting height adjustment, 6 levels
- Ergonomic, folding long handle with soft grip
- Height-adjustable long handle with 3 settings
- Attractive, powder-coated sheet steel housing
- Grass bag with level indicator
- Handle with starter cable
- Mulching function (with mulch adapter)
- Side ejector
- Highwheeler
- Ball bearing driving wheels
- Recommended for lawn areas up to 1.800 m<sup>2</sup>