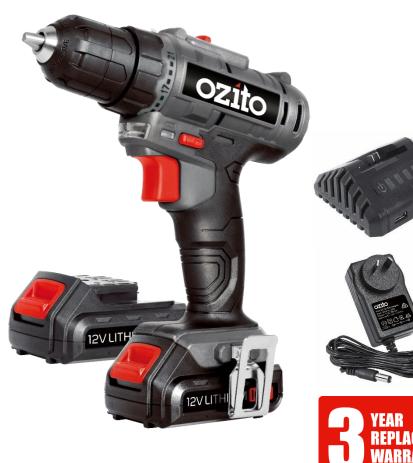

# **LCD-2050 12V CORDLESS DRILL DRIVER**

#### **FEATURES & BENEFITS**

2 Speed Gearbox - Drill holes or drive screws, fast or slow, depending on the application

**10mm Keyless Chuck** – Allow quick and easy bit changes

2 Batteries Included – Work for longer without needing to recharge

**Sure Grip Handle** – *Increases user comfort and control by reducing vibrations* 

Fast Charger with USB Output- Charge multiple USB devices at the same time

## STANDARD EQUIPMENT

1 x Cordless Drill Driver

2 x 1.5Ah Battery Packs

1 x Charging Cradle and Adaptor

1 x Belt Clip

1 x Instruction Manual