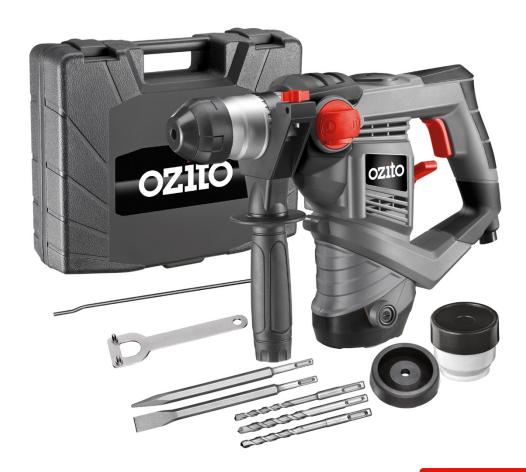

## CONTENT

1x Rotary Hammer Drill

1x Side Handle

1x Depth Rod

1x 8x150mm Drill Bit

1x 10x150mm Drill Bit

1x 12x150mm Drill Bit

1x 250mm Flat Chisel

1x 250mm Pointed Chisel

1x Pin Spanner

1x Dust Cover

1x Grease Tub

1x Kitbox

1x Instruction Manual