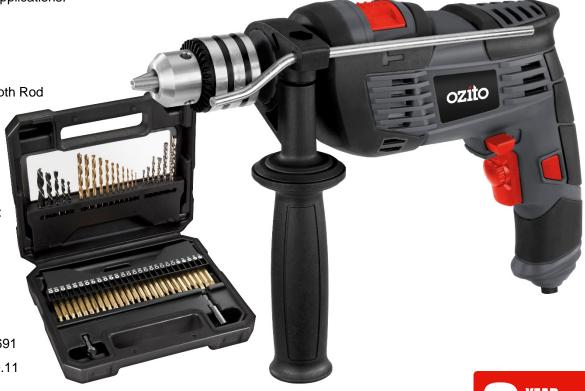

# HDR-1100 13MM HAMMER DRILL KIT

#### **FEATURES & BENEFITS**

For Wood Steel and Masonry - Drill into wood and steel or hammer drill into brick and concrete

Kit Box and 23 Drill Bits - Conveniently store all your drill bits

**28 Additional Driver bits included** – Perfect for screwdriving applications.

### CONTENT

1 x Hammer Drill

1 x Side Handle and Depth Rod

1 x Chuck Key

5 x Wood Drill Bits

11 x Steel Drill Bits

6 x Masonry Drill Bits

1 x Counter Sink Drill Bit

27 x Driver Bits

1 x Magnetic Bit Holder

1 x Instruction Manual