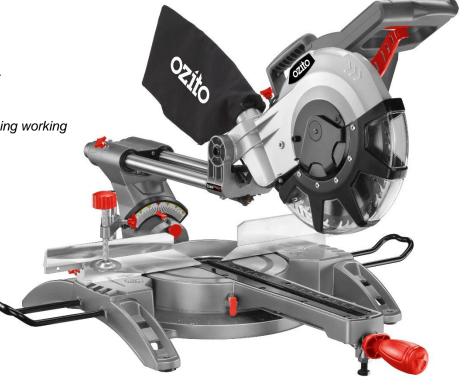

## **FEATURES & BENEFITS**

2100W Motor - Provides ample power with smooth cutting.

Pre-set Mitre Table Stops - Enable quick adjustments between common mitre cuts.

Laser Guide - Enable the workpiece to be positioned quickly and exactly.

Double Bevel 0° TO 45° Left & Right - Allows a complete range of bevel and mitre cuts.

Material Clamp & Support Bars - For safe, accurate cutting

Dust Extraction Port & Dust Bag - Helps to reduce dust and shavings to assist in keeping working

environment safe and clean.