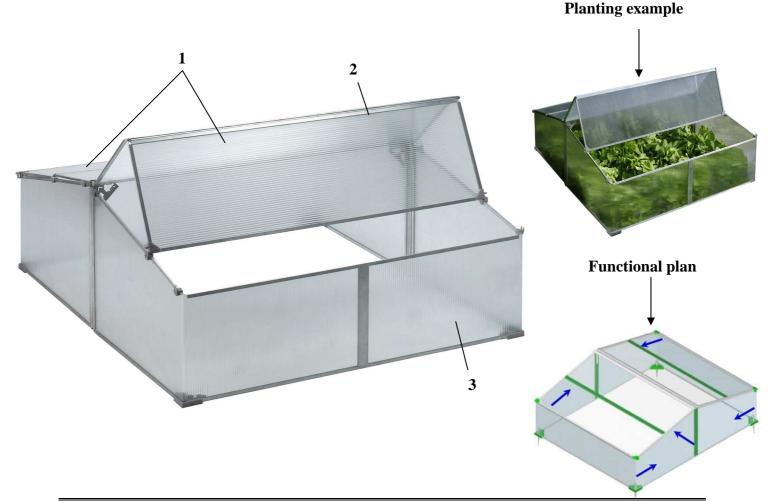

# FBK 120 A Double Cold frame – standard fold-up type

## Art.-No.: 36.806.61 e Bar code: 4006825508659 Sales unit: 4 pcs

The double fold-up cold frame consists of strong and highly transparent 4 mm polycarbonate sheets supported by sturdy aluminium profiles. Because of its pre-assembly it can be set up easily within a few minutes by simply unfolding of the walls and the top lid (see arrows). Just as easily it can be stored away until the next season and requiring very little storage space.

Opening and/or airing is achieved due to the special click-system and the foldable top-lid (see arrows).

#### **Features:**

- 2 pcs folding lids individual opening possible (1)
- Sturdy and corrosion-free aluminium profiles (2)
- Impact resistant, weather proof, heat retaining, 4 mm hollow chamber panels (3) of polycarbonate
- Easy assembly by pre-set, unfolding polycarbonate sheets and detailed instruction.
- Complete with ground anchors