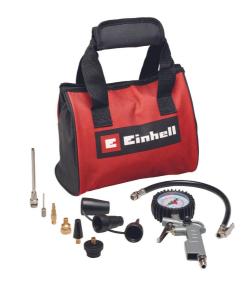

**Air Compressor Accessory** 

10pcs airtool set w. bag

Item No.: 4139694

Ident No.: 21024

Bar Code: 4006825672381

The original Einhell 10-piece Compressed Air Set with Pouch includes accessories compatible with any compressor. The set includes a tyre inflator gauge, a blower gun adapter, 8 common valve adapters and a storage pouch. The tyre inflator gauge helps when filling tyres and displays the pressure in bar and psi. The matching blower adapter needle is suitable, for example, for cleaning work areas. With the set of 8 standard adapters, you are fully equipped for a variety of valve types, such as ball valves, Dunlop valves and screw valves. The entire compressed air set can be stored in the included storage pouch.

## **Features & Benefits**

- Tyre inflation gauge with gauge in bar and psi for monitoring tyre pressure
- Blower adapter needle suitable for tyre inflation gauge
- Metal needle for inflating balls
- Robust valve adapter for pumping up bicycle tyres
- Additional adapter for valves with internal diameter from 8 mm
- Additional adapter for valves with internal diameter from 10 mm
- Adapter for use with standard screw valves
- Variety of adapters for air release valves and screw valves
- Storage pouch with hook-and-loop fastener for easy storage