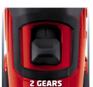

### **Features**

- 2-speed metal gearbox
- Quick stop
- Electronic speed control
- Quick-change drill chuck
- Magnetic screw holder on the machine
- Torque selector
- Slim design with soft grip
- Reverse facility
- Transport and storage case

## **Technical Data**

- Accumulator 12 V | 1100 mAh | NiCd

Charging timeNumber of gears2

- Idle speed (gear 1)
- Idle speed (gear 2)
- Max. torque hard
- Max. torque hard

- Number of torque steps 20 settings