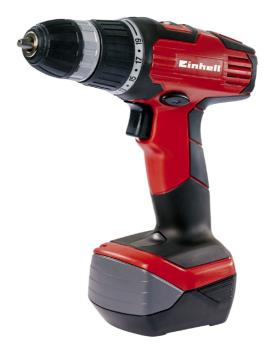

#### **TC-CD 12-2**

Cordless Drill

Item No.: 4513520

Ident No.: 11025

Bar Code: 4006825581546

The TC-CD 12-2 cordless drill/screwdriver is a reliable and versatile DIY tool and source of welcome help on numerous drilling and screwdriving jobs everywhere in the home, workshop and garage. Its two-speed metal gearing with reversing facility ensures optimum power transmission, while the Quick Stop function prevents unwanted continued running after the operating switch is released.

### **Features**

- 2-speed metal gearbox
- Quick stop
- Electronic speed control
- Quick-change drill chuck
- Magnetic screw holder on the machine
- Torque selector
- Slim design with soft grip
- Reverse facility
- Transport and storage case