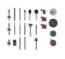

### TC-MT 150 E

ltem No.: 4419380

Ident No.: 21013

Bar Code: 4006825673968

The Einhell grinding and engraving tool TC-MT 150 E is a versatile companion. The performance can be optimally adapted to the respective material and application with a 6-stage rpm electronic function. The spindle lock enables a simple and comfortable tool exchange. Optimal results are possible thanks to the pencil located on the 10 cm long, flexible shaft. The engraving pencil fits perfectly in your hand dues to its narrow design. The device holder is provided with an accessory holder for frequently used accessories and can be hung on the wall as needed or placed safely on the workbench using the rubberized feet. The delivery includes a 117-part accessory set.

### **Features & Benefits**

- For machining e.g. glass, wood, stone & metal
- Ideal for minor repairs or crafts
- 6-stage rpm electronics to adapt to the material
- Spindle lock for easy tool exchange
- Flexible shaft with fine tip for precision work
- Convenient cable winding on the device holder
- Ergonomic handle with Softgrip feature
- Holder for frequently used accessories integrated into base station
- Rubberised feet for secure station positioning
- Including device holder with integrated eyelets for hanging up
- Including 117-piece accessory set in practical storage box