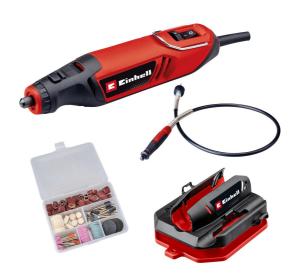

#### **Grinding and Engraving Tool**

### TC-MT 150 E

ltem No.: 4419380

Ident No.: 21013

Bar Code: 4006825673968

The Einhell grinding and engraving tool TC-MT 150 E is a versatile companion. The performance can be optimally adapted to the respective material and application with a 6-stage rpm electronic function. The spindle lock enables a simple and comfortable tool exchange. Optimal results are possible thanks to the pencil located on the 10 cm long, flexible shaft. The engraving pencil fits perfectly in your hand dues to its narrow design. The device holder is provided with an accessory holder for frequently used accessories and can be hung on the wall as needed or placed safely on the workbench using the rubberized feet. The delivery includes a 117-part accessory set.

### **Features & Benefits**

- For machining e.g. glass, wood, stone & metal
- Ideal for minor repairs or crafts
- 6-stage rpm electronics to adapt to the material
- Spindle lock for easy tool exchange
- Flexible shaft with fine tip for precision work
- Convenient cable winding on the device holder
- Ergonomic handle with Softgrip feature
- Holder for frequently used accessories integrated into base station
- Rubberised feet for secure station positioning
- Including device holder with integrated eyelets for hanging up
- Including 117-piece accessory set in practical storage box