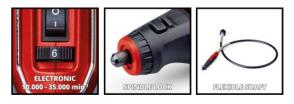

### TC-MT 150 E

ltem No.: 4419380

Ident No.: 21013

Bar Code: 4006825673968

The Einhell grinding and engraving tool TC-MT 150 E is a versatile companion. The performance can be optimally adapted to the respective material and application with a 6-stage rpm electronic function. The spindle lock enables a simple and comfortable tool exchange. Optimal results are possible thanks to the pencil located on the 10 cm long, flexible shaft. The engraving pencil fits perfectly in your hand dues to its narrow design. The device holder is provided with an accessory holder for frequently used accessories and can be hung on the wall as needed or placed safely on the workbench using the rubberized feet. The delivery includes a 117-part accessory set.

### **Features & Benefits**

- For machining e.g. glass, wood, stone & metal
- Ideal for minor repairs or crafts
- 6-stage rpm electronics to adapt to the material
- Spindle lock for easy tool exchange
- Flexible shaft with fine tip for precision work
- Convenient cable winding on the device holder
- Ergonomic handle with Softgrip feature
- Holder for frequently used accessories integrated into base station
- Rubberised feet for secure station positioning
- Including device holder with integrated eyelets for hanging up
- Including 117-piece accessory set in practical storage box

| - Mains supply | 220-240 V   50 Hz    |
|----------------|----------------------|
| - Power        | 150 W                |
| - Idle speed   | 10000 - 35000 min^-1 |