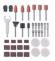

### TC-MT 150 E

ltem No.: 4419380

Ident No.: 21013

Bar Code: 4006825673968

The Einhell grinding and engraving tool TC-MT 150 E is a versatile companion. The performance can be optimally adapted to the respective material and application with a 6-stage rpm electronic function. The spindle lock enables a simple and comfortable tool exchange. Optimal results are possible thanks to the pencil located on the 10 cm long, flexible shaft. The engraving pencil fits perfectly in your hand dues to its narrow design. The device holder is provided with an accessory holder for frequently used accessories and can be hung on the wall as needed or placed safely on the workbench using the rubberized feet. The delivery includes a 117-part accessory set.

### **Features & Benefits**

- For machining e.g. glass, wood, stone & metal
- Ideal for minor repairs or crafts
- 6-stage rpm electronics to adapt to the material
- Spindle lock for easy tool exchange
- Flexible shaft with fine tip for precision work
- Convenient cable winding on the device holder
- Ergonomic handle with Softgrip feature
- Holder for frequently used accessories integrated into base station
- Rubberised feet for secure station positioning
- Including device holder with integrated eyelets for hanging up
- Including 117-piece accessory set in practical storage box