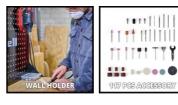

### TC-MT 150 E

ltem No.: 4419380

Ident No.: 21013

Bar Code: 4006825673968

The Einhell grinding and engraving tool TC-MT 150 E is a versatile companion. The performance can be optimally adapted to the respective material and application with a 6-stage rpm electronic function. The spindle lock enables a simple and comfortable tool exchange. Optimal results are possible thanks to the pencil located on the 10 cm long, flexible shaft. The engraving pencil fits perfectly in your hand dues to its narrow design. The device holder is provided with an accessory holder for frequently used accessories and can be hung on the wall as needed or placed safely on the workbench using the rubberized feet. The delivery includes a 117-part accessory set.

### **Features & Benefits**

- For machining e.g. glass, wood, stone & metal
- Ideal for minor repairs or crafts
- 6-stage rpm electronics to adapt to the material
- Spindle lock for easy tool exchange
- Flexible shaft with fine tip for precision work
- Convenient cable winding on the device holder
- Ergonomic handle with Softgrip feature
- Holder for frequently used accessories integrated into base station
- Rubberised feet for secure station positioning
- Including device holder with integrated eyelets for hanging up
- Including 117-piece accessory set in practical storage box