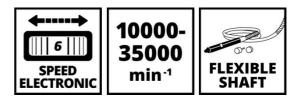

### **Features & Benefits**

- For machining e.g. glass, wood, stone & metal
- Ideal for minor repairs or crafts
- 6-stage rpm electronics to adapt to the material
- Spindle lock for easy tool exchange
- Flexible shaft with fine tip for precision work
- Convenient cable winding on the device holder
- Ergonomic handle with Softgrip feature
- Holder for frequently used accessories integrated into base station
- Rubberised feet for secure station positioning
- Including device holder with integrated eyelets for hanging up
- Including 117-piece accessory set in practical storage box

| - Mains supply | 220-240 V   50 Hz    |
|----------------|----------------------|
| - Power        | 150 W                |
| - Idle speed   | 10000 - 35000 min^-1 |