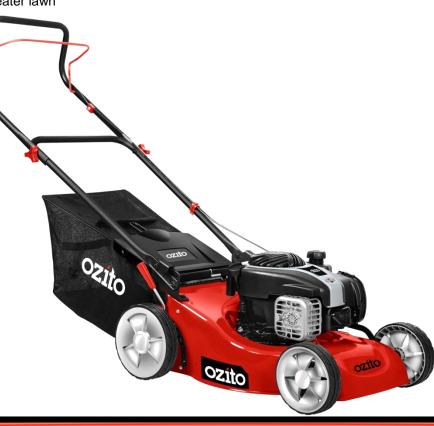

# PLM-125 PETROL LAWN MOWER 125CC 460MM

### **FEATURES & BENEFITS**

450 Briggs & Stratton Motor – High quality & reliable, full crankshaft motor, for easy starting and operation.

460mm Cutting Width – Ideal for medium to large size lawns.

50 Litre Grass Catcher - Collects lawn clippings for a tidy finish.

**Single Lever Height Adjustment -** 30-80mm (9 position) Cutting height adjustment provides greater lawn cutting versatility.