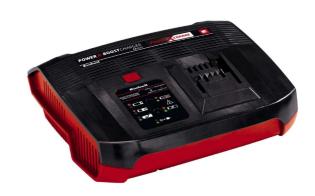

## Power-X-Boostcharger 6 A

Item No.: 4512064

Ident No.: 11017

Bar Code: 4006825629019

The Einhell PXC Power X-Boostcharger 6 A charger gets all rechargeable batteries from the PXC system series charged up even faster than ever. The selectable boost mode significantly reduces the charging times. In addition, the charging cycles are adjusted to the specific situation, so the batteries have a longer service life. For maximum safety there is an intelligent charging management function, permanent charge monitoring ensuring optimum charging at all times. The 6-stage charging system provides up-to-the-moment information on the battery status. For user-friendly wall-mounting, the Boostcharger has integrated suspension eyelets. The Power X-Boostcharger 6 A can be used universally for all Power X-Change rechargeable batteries.

## **Features & Benefits**

- Significant reduced charging times due to shiftable Boostmode
- Longer battery life thanks to situation-specific charging cycles
- Maximum safety due to intelligent charge management
- Permanent battery monitoring for optimum charging
- Up-to-the-moment information thanks to 6-stage charging system
- User-friendly wall-mounting thanks to integr. suspension eyelets
- Universal usability for all Power X-Change rechargeable batteries