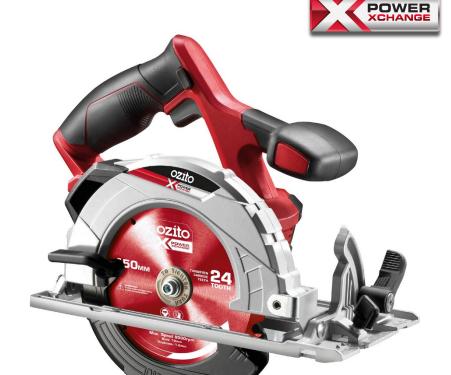

## **FEATURES & BENEFITS**

150MM (6") BLADE: Ideal for trimming decking boards or cutting timber to size

**SOFT START MOTOR:** Additional safety for DIY users

ALUMINIUM BASE PLATE: Lightweight and durable base plate

SURE GRIP HANDLE: Increases user comfort and minimizes vibrations

**THE POWER TO CHOOSE:** With Ozito Power X Change, you have THE POWER TO CHOOSE! Its made for you: choose the TOOL you need, the POWER you want and the EXTRAS to suit.

# **SPECIFICATIONS**

Input 18V

Blade Diameter 150mm (6")

Blade Bore 10mm

No Load Speed 4,200/min

**Depth of Cut** 48mm @ 90°

32mm @ 45°

Weight 2.4kg