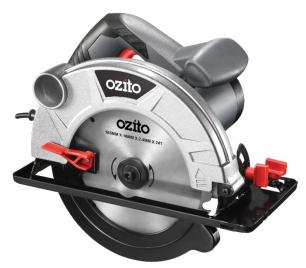

# 1300W 185mm Circular Saw

CSW-7000

The Circular Saw is one of the most versatile power tools for cutting timber. The blade can be adjusted to make bevel cuts from a range of  $0 - 45^{\circ}$ . The depth of cut can also be easily adjusted. It has a lock off switch to prevent accidental start up. The handle has rubber over mould to help reduce fatigue and provide a better grip.

## **FEATURES & BENEFITS**

**1200W Motor** – Provides power and performance for a variety of tasks

**Lock Off Switch** – Prevents accidental start up for added safety

Bevel Adjustment - Gives greater cutting versatility

**Dust Extraction Port** – Helps keep dust away from tool

Ergonomic Front and Rear Handle - For maximum comfortable and control