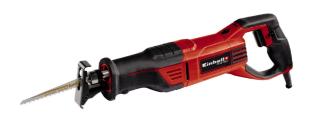

**All Purpose Saw** 

**TE-AP 750 E** 

Item No.: 4326170

Ident No.: 11017

Bar Code: 4006825632682

The Einhell TE-AP 750 E universal saw makes light work of sawing jobs in a wide variety of materials thanks to its 750 W power rating and electronic stroke speed control for adjusting the tool to the particular material and application. The soleplate needs no tools for adjustment and therefore enables the blade to be used to optimum effect. The saw blade can be changed quickly without the need for any tools. For comfortable and safe operation there is a large soft grip area to ensure that the universal saw always lies comfortably and securely in the hand. The ergonomic and slimline design makes it easy to handle. A saw blade for wood is included.

## **Features & Benefits**

- Electronic stroke speed control for adjusting to application
- Blade change without tools
- Soleplate adjustable without tools for optimum blade use
- Large soft grip area for comfortable and safe operation
- Ergonomic, slim design for easy handling
- Complete with saw blade for wood