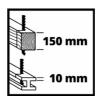

## **Technical Data**

- Mains supply 220-240 V | 50 Hz

750 W - Power

- Number of strokes 0 - 2800 min^-1

- Stroke height 20 mm 150 mm - Cutting depth in wood - Cutting depth in steel 10 mm