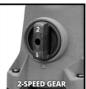

Paint/Mortar Mixer

**TP-MX 1700-2 CE** 

Item No.: 4258565

Ident No.: 21013

Bar Code: 4006825678420

The Einhell Professional paint/mortar stirrer TP-MX 1700-2 CE is a powerful stirrer for craftsmen for mixing liquid and powdered building materials. The 2-speed gearbox located in the robust aluminium housing achieves a speed of up to 750 rpm. By means of speed control electronics, the stirring speed can be adjusted to the consistency of the material to be mixed. The stirrer starts smoothly via soft start technology. Due to its ergonomic design with Softgrip handle, the mortar stirrer sits comfortably in the hand. All common stirring tools with M14 threads can be attached to the stirrer mount. Delivery includes a stirrer (Ø 120 mm) and two open-ended wrenches for easy tool exchange.

#### Features & Benefits

- 2-speed gearbox for high torque and high mixing performance
- Adapted for an upright and back-friendly working position
- Robust stirrer holder with M14 thread
- Speed electronics for material & application-orientated work
- Durable and robust aluminium gearbox housing
- Ergonomic handlebar with soft grip
- Soft start enables convenient, safe operation
- Incl. 1x stirrer (Ø 120 mm)
- Incl. 2x spanner for easy replacement of the stirrer