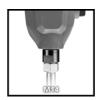

Paint/Mortar Mixer

**TP-MX 1700-2 CE** 

Item No.: 4258565

Ident No.: 21013

Bar Code: 4006825678420

The Einhell Professional paint/mortar stirrer TP-MX 1700-2 CE is a powerful stirrer for craftsmen for mixing liquid and powdered building materials. The 2-speed gearbox located in the robust aluminium housing achieves a speed of up to 750 rpm. By means of speed control electronics, the stirring speed can be adjusted to the consistency of the material to be mixed. The stirrer starts smoothly via soft start technology. Due to its ergonomic design with Softgrip handle, the mortar stirrer sits comfortably in the hand. All common stirring tools with M14 threads can be attached to the stirrer mount. Delivery includes a stirrer (Ø 120 mm) and two open-ended wrenches for easy tool exchange.

#### Features & Benefits

- 2-speed gearbox for high torque and high mixing performance
- Adapted for an upright and back-friendly working position
- Robust stirrer holder with M14 thread
- Speed electronics for material & application-orientated work
- Durable and robust aluminium gearbox housing
- Ergonomic handlebar with soft grip
- Soft start enables convenient, safe operation
- Incl. 1x stirrer (Ø 120 mm)
- Incl. 2x spanner for easy replacement of the stirrer