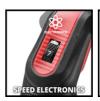

#### Features & Benefits

- 2-speed gearbox for high torque and high mixing performance
- Adapted for an upright and back-friendly working position
- Robust stirrer holder with M14 thread
- Speed electronics for material & application-orientated work
- Durable and robust aluminium gearbox housing
- Ergonomic handlebar with soft grip
- Soft start enables convenient, safe operation
- Incl. 1x stirrer (Ø 120 mm)
- Incl. 2x spanner for easy replacement of the stirrer

### **Technical Data**

- Mains supply 220-240 V | 50 Hz

1700 W - Power

- Idle speed (gear 1) 180-460 min^-1 - Idle speed (gear 2) 300-750 min^-1