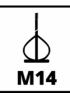

Paint/Mortar Mixer

**TP-MX 1700-2 CE** 

Item No.: 4258565

Ident No.: 21013

Bar Code: 4006825678420

The Einhell Professional paint/mortar stirrer TP-MX 1700-2 CE is a powerful stirrer for craftsmen for mixing liquid and powdered building materials. The 2-speed gearbox located in the robust aluminium housing achieves a speed of up to 750 rpm. By means of speed control electronics, the stirring speed can be adjusted to the consistency of the material to be mixed. The stirrer starts smoothly via soft start technology. Due to its ergonomic design with Softgrip handle, the mortar stirrer sits comfortably in the hand. All common stirring tools with M14 threads can be attached to the stirrer mount. Delivery includes a stirrer (Ø 120 mm) and two open-ended wrenches for easy tool exchange.

#### Features & Benefits

- 2-speed gearbox for high torque and high mixing performance
- Adapted for an upright and back-friendly working position
- Robust stirrer holder with M14 thread
- Speed electronics for material & application-orientated work
- Durable and robust aluminium gearbox housing
- Ergonomic handlebar with soft grip
- Soft start enables convenient, safe operation
- Incl. 1x stirrer (Ø 120 mm)
- Incl. 2x spanner for easy replacement of the stirrer