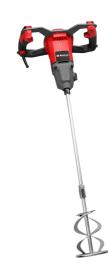

Paint/Mortar Mixer

**TP-MX 1700-2 CE** 

Item No.: 4258565

Ident No.: 21013

Bar Code: 4006825678420

The Einhell Professional paint/mortar stirrer TP-MX 1700-2 CE is a powerful stirrer for craftsmen for mixing liquid and powdered building materials. The 2-speed gearbox located in the robust aluminium housing achieves a speed of up to 750 rpm. By means of speed control electronics, the stirring speed can be adjusted to the consistency of the material to be mixed. The stirrer starts smoothly via soft start technology. Due to its ergonomic design with Softgrip handle, the mortar stirrer sits comfortably in the hand. All common stirring tools with M14 threads can be attached to the stirrer mount. Delivery includes a stirrer (Ø 120 mm) and two open-ended wrenches for easy tool exchange.

#### Features & Benefits

- 2-speed gearbox for high torque and high mixing performance
- Adapted for an upright and back-friendly working position
- Robust stirrer holder with M14 thread
- Speed electronics for material & application-orientated work
- Durable and robust aluminium gearbox housing
- Ergonomic handlebar with soft grip
- Soft start enables convenient, safe operation
- Incl. 1x stirrer (Ø 120 mm)
- Incl. 2x spanner for easy replacement of the stirrer