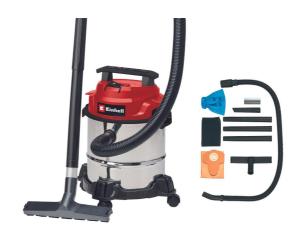

Wet/Dry Vacuum Cleaner (elect)

TC-VC 1812/1 S

Item No.: 2342500

Ident No.: 21013

Bar Code: 4006825678970

## Features & Benefits

- Stainless steel container 12 l
- Blow connection for blowing out hard-to-reach areas
- Cable winder on the handle for stowing the cable
- Practical carrying handle for easy transport
- Four swivel castors for optimum mobility
- Incl. Ø 36 mm plastic suction hose with 1.5 m length
- Incl. crevice nozzle for cleaning narrow areas
- Incl. foam filter for wet vacuuming
- Incl. dirt collection bag & filter bag for dry vacuuming
- Incl. large combination nozzle for carpets & smooth floors