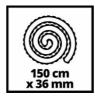

## **Technical Data**

- Mains supply 220-240 V | 50 Hz - Power 1250 W 180 mbar - Suction power max. - Vessel capacity 12 I - Suction hose length 150 cm 36 mm - Suction hose diameter 250 cm - Power cord length - Sound pressure level Lpa 78 dB (A)