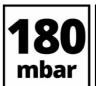

## **Technical Data**

- Mains supply 220-240 V | 50 Hz - Power 1250 W 180 mbar - Suction power max. - Vessel capacity 12 I - Suction hose length 150 cm 36 mm - Suction hose diameter 250 cm - Power cord length - Sound pressure level Lpa 78 dB (A)