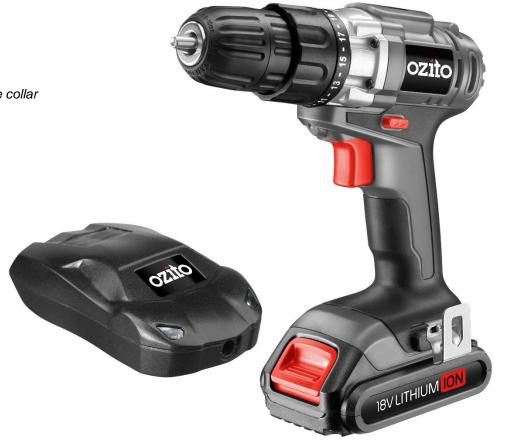

# **CDL-1805 CORDLESS DRILL DRIVER**

#### **FEATURES & BENEFITS**

**10MM Keyless chuck** – Allows quick and easy bit changes

Variable speed trigger- Provides extra control when driving and removing screws

21 Torque settings – Drive screws to a pre-determined depth by adjusting the torque collar

**Sure Grip Handle** – *Increases user comfort and control by reducing vibrations* 

#### CONTENT

1 x Cordless Drill Driver

1 x 18v Battery

1 x Charging Adaptor & Cradle

1 x Belt Clip

1 x Instruction Manual