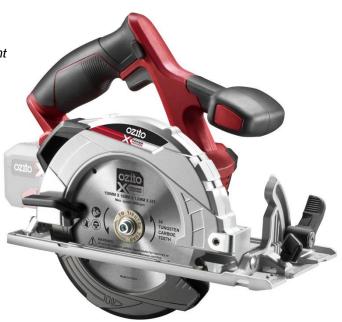

#### **FEATURES & BENEFITS**

150mm (6") Blade: Ideal for trimming decking boards or cutting timber to size

Soft Start Motor: Additional safety for DIY users

Aluminium Base Plate: Lightweight and durable base plate

Sure Grip Handle: Increases user comfort and minimizes vibrations

The Power to Choose – With Ozito Power X Change, you can choose the Tool you need, the Power you want

and the Extras to suit.

18V Input

No Load Speed 4,200min

**Blade Diameter** 150mm (6")

**Blade Bore** 10/16mm

48mm @ 90° **Depth of Cut** 

32mm @ 45°

Weight 2.4kg