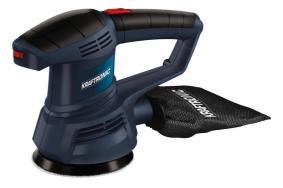

**Rotating Sander** 

KT-XS 420

ltem No.: 4462169

ldent No.: 21024 Bar Code: 4046806204026

## **Features & Benefits**

- Electronic speed control
- Easy disk change thanks to hook and loop fastening system
- Integrated dust extraction with dust bag
- Sanding paper (P80)

## **Technical Data**

- Mains supply

- Oscillating speed

- Oscillating circuit

- backing pad diameter

- Power

230-240 V | 50 Hz 420 W 12000 - 26000 min^-1 2 mm 125 mm