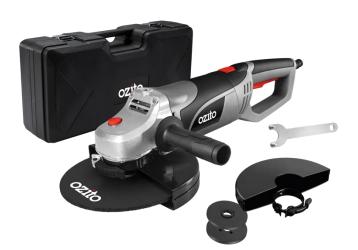

## **CONTENT**

1x Angle Grinder1x Carbon Brushes1x Metal Grinding Disc1x 80mm Flanges1x Tool Free Grinding Guard1x Kit Box1x Tool Free Cutting Guard1x Instruction Manual

1x Pin Wrench

Barcode – 9319510021827 Article Number – 3000155