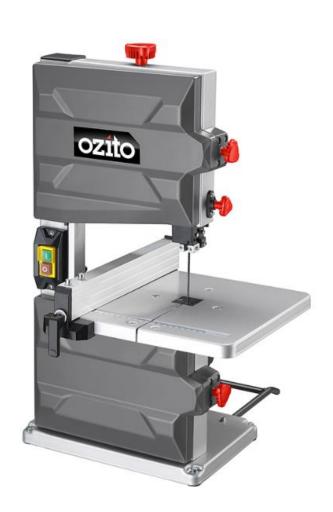

### **BSW-2581U 250W BANDSAW**

#### **FEATURES & BENEFITS**

**250W Watt Motor** – Provides ample power for cutting into timber.

200mm Throat- Suitable for multiple cuts up to 200mm (8")

Tilting Table– Allows for various angle cuts.

Dust Extraction Port – Allows vacuums to be easily attached. Rip Fence Included – Provide support and safety whilst cutting.