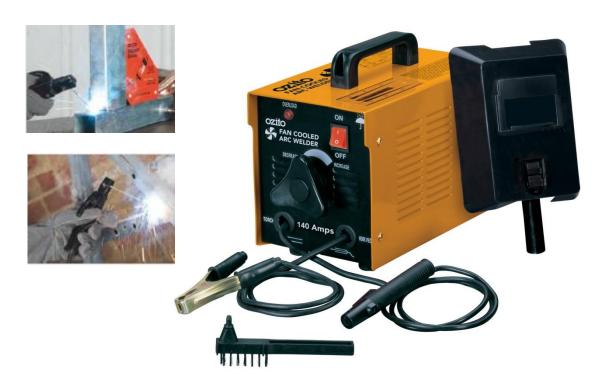

## AWG-964 140 Amp Arc Welder

|   | FEATURES & BENEFITS     |                                                                 |  |  |  |
|---|-------------------------|-----------------------------------------------------------------|--|--|--|
| 1 | Current regulating knob | Adjusts current flow and enables use of 2.0 - 2.5mm electrodes. |  |  |  |
| 2 | Fan cooled              | Cools unit and prolongs life and useability of unit.            |  |  |  |
| 3 | Carry handle            | Easy to manoeuvre and carry and transport the unit.             |  |  |  |
| 4 | Face mask               | For viewing while welding and protects user from flash.         |  |  |  |
| 5 | Electrode holder        | Secures welding rods and allows user to perform welds.          |  |  |  |
| 6 | Wire brush/slag hammer  | Cleaning welds and provides a cleaner finish.                   |  |  |  |
| 7 | Earth clamp             | Completes circuit and allows user to perform welds.             |  |  |  |