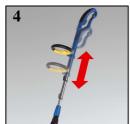

## **Features:**

- Sturdy universal motor
- Housing and adjustable additional handle made of impact resistant high quality plastics
- Cable strain relief (1)
- Engine head turnable to 180° for easy cuts on vertical areas (2)
- Comfortable twin-hand operation due to the adjustable additional handle (3)
- Guidance handle 5 times height adjustable (4)
- Engine head triple tiltable (5)
- Double line cutting feature (6)
- Automatic line feed (6)
- Guide roller (7)