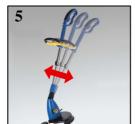

## **Features:**

- Sturdy universal motor
- Housing and adjustable additional handle made of impact resistant high quality plastics
- Cable strain relief (1)
- Engine head turnable to 180° for easy cuts on vertical areas (2)
- Comfortable twin-hand operation due to the adjustable additional handle (3)
- Guidance handle 5 times height adjustable (4)
- Engine head triple tiltable (5)
- Double line cutting feature (6)
- Automatic line feed (6)
- Guide roller (7)