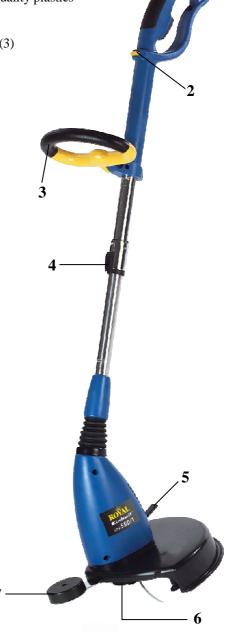

## **Features:**

- Sturdy universal motor
- Housing and adjustable additional handle made of impact resistant high quality plastics
- Cable strain relief (1)
- Engine head turnable to 180° for easy cuts on vertical areas (2)
- Comfortable twin-hand operation due to the adjustable additional handle (3)
- Guidance handle 5 times height adjustable (4)
- Engine head triple tiltable (5)
- Double line cutting feature (6)
- Automatic line feed (6)
- Guide roller (7)