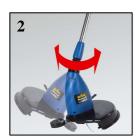

## **Features:**

- Sturdy universal motor
- Housing and adjustable additional handle made of impact resistant high quality plastics
- Cable strain relief (1)
- Engine head turnable to 180° for easy cuts on vertical areas (2)
- Comfortable twin-hand operation due to the adjustable additional handle (3)
- Guidance handle 5 times height adjustable (4)
- Engine head triple tiltable (5)
- Double line cutting feature (6)
- Automatic line feed (6)
- Guide roller (7)