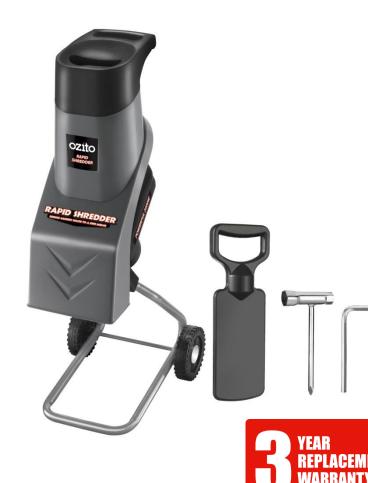

## **FEATURES & BENEFITS**

2400W Motor- Powerful shredding action and great durability.

35mm Cutting Capacity- Ample capacity for shredding dry plant residue, twigs, sticks and branches.

All Steel Reversible Blades- Improved cutting performance and prolonged service life.

Transport Handle- Easy to maneuver and transport around the garden.

**Overload Protection Switch-** *Prevents the motor from being overloaded, the shredder will switch off automatically in the event of overloading.* 

| Ix Rapid Shredder     |
|-----------------------|
| Ix Push Stick         |
| Ix Spanner            |
| Ix Hex Key            |
| 2x Fitted Blades      |
| Ix Instruction Manual |