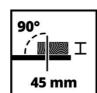

## **Technical Data**

- Mains supply 230-240 V - Power 500 W - Max. power (S6 | S6%) 800 W | 15 % - Idle speed 2950 min^-1 - Saw blade Ø200 x ø16 mm - Number of saw teeth 24 Pieces - Swiveling range of saw blade 45° - Max. cutting height at 45° 27 mm - Max. cutting height at 90° 45 mm - Diameter of suction adapter 36 mm 505 x 373 mm