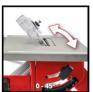

**Table Saw** 

TC-TS 8 I

Item No.: 4340412

Ident No.: 21013

Bar Code: 4006825675559

The Einhell table saw TC-TS 8 I is a compact, powerful tool for working with wood, fibreboard and other materials. The low-maintenance, smoothrunning and powerful induction motor provides the necessary power. The blade can be tilted to the left, which in combination with the angle stop (+/-45°) makes precise mitre cuts possible. The table saw is equipped with a rip fence with clamps on both sides and a connection for chip extraction. The cable can be stored on the convenient cable holder. The carbide-tipped saw blade delivers clean cutting performance. The specially designed bracket means the included push stick will always be within reach.

## Features & Benefits

- Compact design for portable use
- Low-maintenance, smooth-running induction motor for plenty of power
- Blade tilts up to 45°
- Angle stop (+/- 45°) for easy mitre cuts
- Rip fence with clamping on both sides for precise cuts
- Push stick for safe working
- Robust steel worktable for precise cuts
- Device on housing for rewinding the power cable
- Chip extraction connection incorporated into housing to ensure a clean work area
- Incl. 1x HW/TCT saw blade