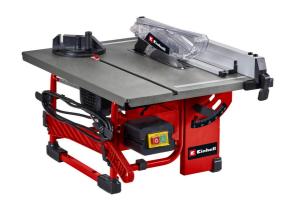

**Table Saw** 

TC-TS 8 I

Item No.: 4340412

Ident No.: 21013

Bar Code: 4006825675559

The Einhell table saw TC-TS 8 I is a compact, powerful tool for working with wood, fibreboard and other materials. The low-maintenance, smoothrunning and powerful induction motor provides the necessary power. The blade can be tilted to the left, which in combination with the angle stop (+/-45°) makes precise mitre cuts possible. The table saw is equipped with a rip fence with clamps on both sides and a connection for chip extraction. The cable can be stored on the convenient cable holder. The carbide-tipped saw blade delivers clean cutting performance. The specially designed bracket means the included push stick will always be within reach.

## Features & Benefits

- Compact design for portable use
- Low-maintenance, smooth-running induction motor for plenty of power
- Blade tilts up to 45°
- Angle stop (+/- 45°) for easy mitre cuts
- Rip fence with clamping on both sides for precise cuts
- Push stick for safe working
- Robust steel worktable for precise cuts
- Device on housing for rewinding the power cable
- Chip extraction connection incorporated into housing to ensure a clean work area
- Incl. 1x HW/TCT saw blade