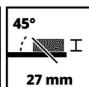

## **Technical Data**

- Mains supply 230-240 V - Power 500 W - Max. power (S6 | S6%) 800 W | 15 % - Idle speed 2950 min^-1 - Saw blade Ø200 x ø16 mm - Number of saw teeth 24 Pieces - Swiveling range of saw blade 45° - Max. cutting height at 45° 27 mm - Max. cutting height at 90° 45 mm - Diameter of suction adapter 36 mm 505 x 373 mm