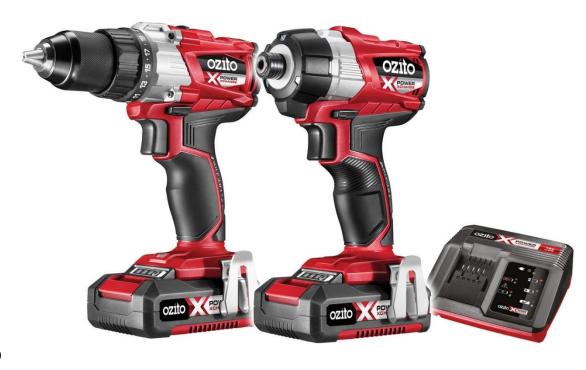

#### **FEATURES & BENEFITS**

18V Brushless Drill Driver – Great for jobs that require speed such as drilling holes into timber or metal

**18V Brushless Impact Driver** – Great for jobs that need more torque like driving bolts or screws in

2x 2.0Ah Batteries – Get started on your projects straight from the box

1x Fast Charger – 40min Charge time with your 2.0Ah battery

#### CONTENT

1x Brushless Drill Driver

1x Brushless Impact Driver

2x 2.0Ah Batteries

1x Fast Charger

1x Instruction Manual