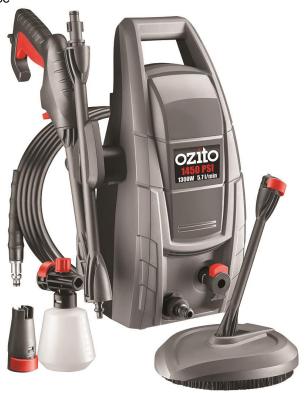

#### **FEATURES & BENEFITS**

Quick Connect System - Allowing you to seamlessly transition between attachments for the ultimate convenience

**Deck & Patio Head** – Controlled cleaning on even surfaces

On-Board Storage – Allows easy transport from one job to the next around home

**Adjustable Spray Nozzle** – Provides selectable spray patterns

Ideal For – Removing dirt from vehicles, boats, driveways, garden paths, terraces and garden equipment

#### CONTENT

1 x High Pressure Cleaner

1 x 3m High Pressure Hose

1 x Deck & Patio Cleaner

1 x Adjustable Spray Nozzle

1 x Detergent Spray Bottle

1 x Gun & Lance

1 x Instruction Manual