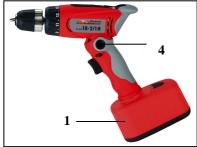

## **Supplied with (cordless screwdriver):**

- Speed control electronics
- 2 interchangeable accus 18 V 180  $^{\circ}$  turnable (1)
- 16-step torque selector (2)
- Reverse facility (3)
- elbow joint (4)
- Clamp for spare bits (5)
- Chuck (6)
- 1 hour charger (7)
- Soft-painted housing surface