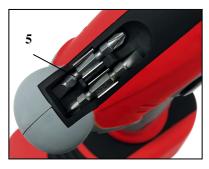

## **Supplied with (cordless screwdriver):**

- Speed control electronics
- 2 interchangeable accus 18 V 180  $^{\circ}$  turnable (1)
- 16-step torque selector (2)
- Reverse facility (3)
- elbow joint (4)
- Clamp for spare bits (5)
- Chuck (6)
- 1 hour charger (7)
- Soft-painted housing surface