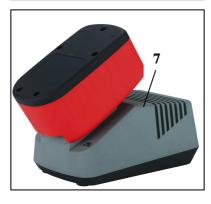

## **Supplied with (cordless screwdriver):**

- Speed control electronics
- 2 interchangeable accus 18 V 180  $^{\circ}$  turnable (1)
- 16-step torque selector (2)
- Reverse facility (3)
- elbow joint (4)
- Clamp for spare bits (5)
- Chuck (6)
- 1 hour charger (7)
- Soft-painted housing surface

## Technical data battery charger:

- Charge Time: 1 hour - Charge Power: 1,2 A - Weight: 3,0 kg

- Packing dimensions: 300 x 90 x 300 mm