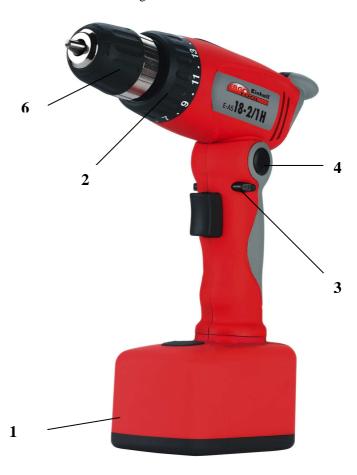

## **Supplied with (cordless screwdriver):**

- Speed control electronics
- 2 interchangeable accus 18 V 180  $^{\circ}$  turnable (1)
- 16-step torque selector (2)
- Reverse facility (3)
- elbow joint (4)
- Clamp for spare bits (5)
- Chuck (6)
- 1 hour charger (7)
- Soft-painted housing surface