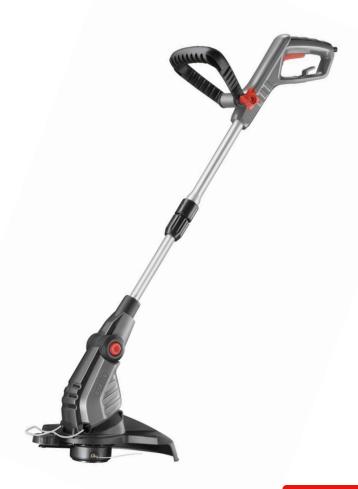

## **FEATURES & BENEFITS**

Adjustable Head Angle – For getting under low shrubs and trees.

Rotating Head – Improves control and increases versatility when edging.

Edging Wheel - For consistent cutting depth and greater control when edging.

**Telescopic Shaft** – Gives greater control and balance over the tool.

**Automatic Line Feed** – For fast and increased ease of use.