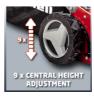

#### Features

- Disengageable rear-wheel drive
- Central cutting height adjustment, 9 levels
- Powder-coated sheet steel housing
- Ergonomic folding handle
- Grass box with level indicator
- Handle with starter cable
- Recommended for lawn areas up to 1,400 m<sup>2</sup>

## **Technical Data**

| - Engine                                      | four-stroke, air cooled |
|-----------------------------------------------|-------------------------|
| - Engine displacement                         | 125 cm <sup>3</sup>     |
| - Power                                       | 1.65 kW                 |
| - Working speed                               | 2900 min^-1             |
| - Capacity of fuel tank                       | 0.8 L                   |
| - Cutting width                               | 46 cm                   |
| <ul> <li>Cutting height adjustment</li> </ul> | 9 settings   30-80 mm   |
|                                               | central                 |
| <ul> <li>Capacity of catch bag</li> </ul>     | 50 L                    |
| - Wheel diameter front                        | 177.8 mm                |
| - Wheel diameter rear                         | 215.9 mm                |