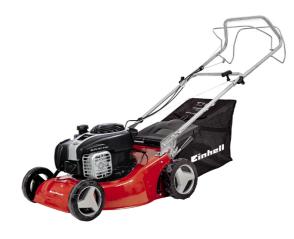

#### Ident No.: 11025

Bar Code: 4006825598483

The GC-PM 46/1 S B&S petrol lawn mower is a high-quality and efficient helper which with convincing power and user-friendliness meets high requirements for the mowing of extensive lawns. Its powerful one-cylinder four-stroke engine from Briggs & Stratton generates ample torque for quickly transforming even dense, high growth into an immaculate lawn. A disengageable rear-wheel drive ensures continuous progress and makes it easier to mow large areas.

#### Features

- Disengageable rear-wheel drive
- Central cutting height adjustment, 9 levels
- Powder-coated sheet steel housing
- Ergonomic folding handle
- Grass box with level indicator
- Handle with starter cable
- Recommended for lawn areas up to 1,400 m<sup>2</sup>