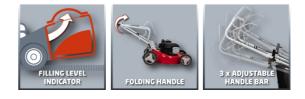

#### Features

- Disengageable rear-wheel drive
- Central cutting height adjustment, 9 levels
- Powder-coated sheet steel housing
- Ergonomic folding handle
- Grass box with level indicator
- Handle with starter cable
- Recommended for lawn areas up to 1,400 m<sup>2</sup>