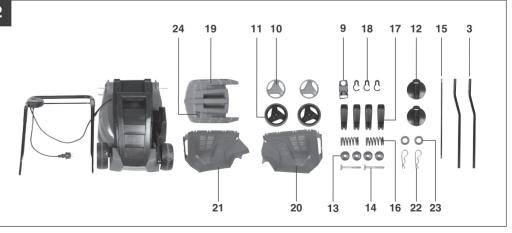

Original operating instructions Electric Lawn Mower





Please fold out page 2 - 5

RG-EM

Art.-Nr.: 34.002.93

I.-Nr.: 11012 1536 HW





Ausklapper\_RG\_EM\_1536\_SPK7:\_ 14.02.2012 10:26 Uhr Seite 2





























The guarantee provided in this Guarantee Certificate is given by Einhell Australia Pty Limited ACN 134 632 858 of 6/166 Wellington Street, Collingwood, Victoria (Telephone number 1300 922 271 (Einhell Express Guarantee).

## **@B GUARANTEE CERTIFICATE**

Dear Customer,

All of our products undergo strict quality checks. In the unlikely event that your device develops a fault, please contact our service department at the address shown on this guarantee certificate. Of course, if you would prefer to call us then we are also happy to offer our assistance under the service number printed below. Please note the following terms under which claims under the Einhell Express Guarantee can be made:

- 1. Th