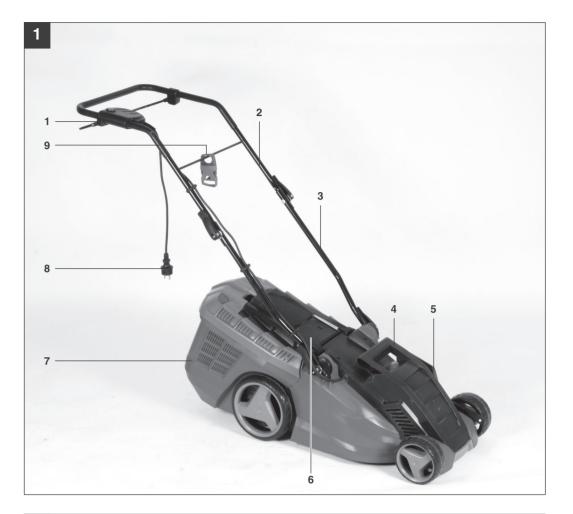

Original operating instructions Electric Lawn Mower





Please fold out page 2 - 5

RG-EM

Art.-Nr.: 34.002.93

I.-Nr.: 11012 1536 HW





Ausklapper\_RG\_EM\_1536\_SPK7:\_ 14.02.2012 10:26 Uhr Seite 2





























The guarantee provided in this Guarantee Certificate is given by Einhell Australia Pty Limited ACN 134 632 858 of 6/166 Wellington Street, Collingwood, Victoria (Telephone number 1300 922 271 (Einhell Express Guarantee).

## **@B GUARANTEE CERTIFICATE**

Dear Customer,

All of our products undergo strict quality checks. In the unlikely event that your device develops a fault, please contact our service department at the address shown on this guarantee certificate. Of course, if you would prefer to call us then we are also happy to offer our assistance under the service number printed below. Please note the following terms under which claims under the Einhell Express Guarantee can be made:

- 1.