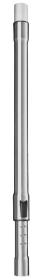

# **TELESCOPIC VACUUM WAND**

VWDSST-009

This convenient Telescopic Vacuum Wand provides greater stability whilst vacuuming and allows for quick and easy length adjustments.

With a 35mm hose adaptor, this accessory is suitable for most leading brand vacuums.

The stainless steel construction provides protection against rust, increasing the life span of this accessory.

#### **SPECIFICATIONS**

Extended Length – 0.9m

Hose Diameter – ø35mm

Material - Stainless Steel