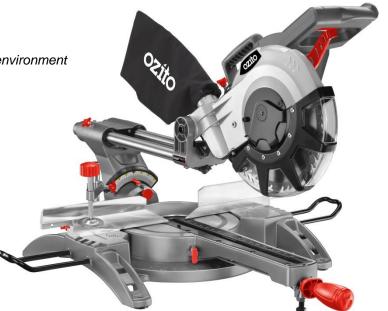

# SCMS-1621U 210MM (8¼") SLIDING COMPOUND MITRE SAW 🕺

## **FEATURES & BENEFITS**

**2100W Motor –** Provides ample power with smooth cutting.

Pre-set Mitre Table Stops - Enable quick adjustments between common mitre cuts.

**Laser Guide –** Enable the workpiece to be positioned quickly and exactly.

Double Bevel 0° TO 45° Left & Right – Allows a complete range of bevel and mitre cuts.

Material Clamp & Support Bars – For safe, accurate cutting

Dust Extraction Port & Dust Bag - Helps to reduce dust and shavings to assist in keeping working environment safe and clean.