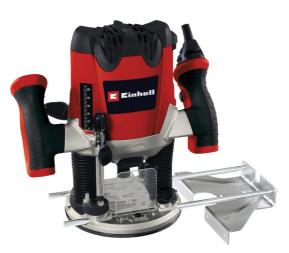

Router

TE-RO 1255 E

#### ltem No.: 4350490

Ident No.: 11045

Bar Code: 4006825537215

The TE-RO 1255 E router is a high-quality, powerful tool for experts to tackle the most challenging routing jobs in solid wood, plywood and particleboard. The routing depth is easy to preselect using the turret stop and can also be exactly adjusted using the precision depth adjustment facility. A chip shield provided additional protection.

## **Features & Benefits**

- Depth adjustment with turret stop
- Precision depth adjustment with exact twin-tube guide
- Electronic speed control with powerful motor
- Infinitely adjustable cutting depth
- Clamp Ø8 mm and Ø6 mm
- Parallel stop, compass, copy sleeve
- Spindle lock for easy tool change
- High stability for changing the tool
- Plastic insert protects the workpiece surface
- Chip shield
- Soft grip
- Cable clip