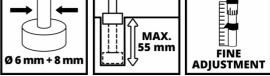

## **Features & Benefits**

- Depth adjustment with turret stop
- Precision depth adjustment with exact twin-tube guide
- Electronic speed control with powerful motor
- Infinitely adjustable cutting depth
- Clamp Ø8 mm and Ø6 mm
- Parallel stop, compass, copy sleeve
- Spindle lock for easy tool change
- High stability for changing the tool
- Plastic insert protects the workpiece surface
- Chip shield
- Soft grip
- Cable clip

# **Technical Data**

| - | Mains | supply |  |
|---|-------|--------|--|
|---|-------|--------|--|

- Power
- Idle speed
- Stroke height
- Clamping device
- Moulding cutter max.

- Dimensions export carton
- Container quantity (20"/40"/40"HC)

230 V | 50 Hz 1200 W 11000 - 30000 min^-1 55 mm 6 + 8 mm 30 mm

| 3.1 kg             |
|--------------------|
| 4.4 kg             |
| 280 x 177 x 221 mm |
| 4 Pieces           |
| 19 kg              |
| 595 x 370 x 260 mm |
| 2052   4284   4772 |