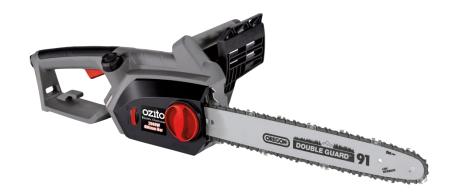

# ECS-2040U 2000W CHAINSAW

#### **FEATURES & BENEFITS**

2000W Motor – Ample power for jobs around the garden

Tool Free Chain Tension – For fast, easy and safe chain adjustment

Safety Chain Brake – Protects the user in the event of kickback

Oregon® Bar & Chain – High quality for maximum cutting performance

#### **SPECIFICATIONS**

**Power** – 2000W

**Bar Length** – 406mm (16")

Chain Speed - 13.5m/s

**Chain Pitch** – 9.5mm (3/8")

Chain Oiling - Automatic

Chain Oil Tank - 160ml

Power Cord - 10m