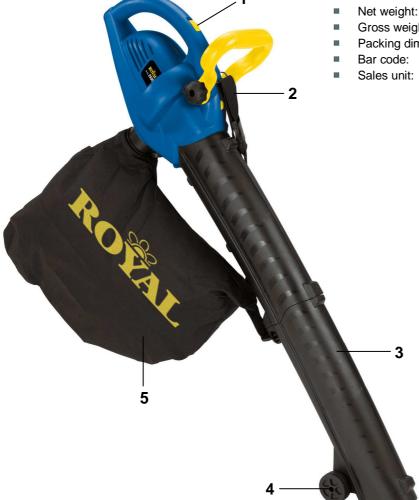

## **Features**

- ON/OFF switch (1)
- Adjustable carrying belt (2)
- Large suction hose in two parts (3)
- 2 guide rolls (4)
- Collection bin approx. 40 l (5)
- Selector switch suction/blow
- Speed controlller